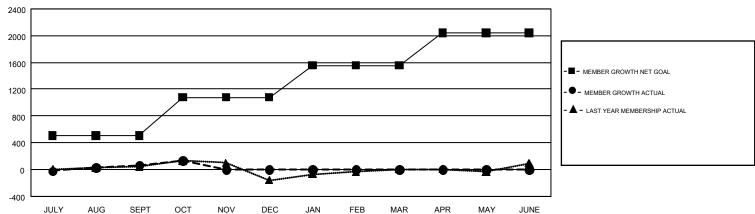

## GOALS AND ACTUAL MEMBERS CUMULATIVE

| DROPPED CLUBS: 1  |     | 84 CLUBS OF 252 ADDED 1 OR MORE NEW MEMBERS | GENDER DISTRIBUTION             |                |       |
|-------------------|-----|---------------------------------------------|---------------------------------|----------------|-------|
|                   |     |                                             | MALE                            | 4,135 (59.85%) |       |
|                   |     |                                             | FEMALE                          | 2,774 (40.15%) |       |
| DROPPED MEMBERS   |     |                                             |                                 |                |       |
| DECEASED          | 9   | OLIOK HEDE FOR CHANN ATTVE                  | TOTAL FAMILY UNIT MEMBERS       |                | 1,360 |
| CLUB CANCELLED 15 |     | CLICK HERE FOR CUMULATIVE MEMBERSHIP DATA   |                                 |                |       |
| OTHER             | 193 |                                             | FAMILY MEMBERS PAYING HALF DUES |                | 770   |
| TOTAL             | 217 |                                             |                                 |                |       |

## GMT Constitutional Area 6-Afr, Group L

GMT: SAYED RIZWAN QADRI

REPORT DOES NOT INCLUDE CLUBS IN UNDISTRICTED AREAS.

| Clubs         |               |             |               | Members               |                           |                         |                                              |  |
|---------------|---------------|-------------|---------------|-----------------------|---------------------------|-------------------------|----------------------------------------------|--|
|               | RESULTS FO    | R 2018-2019 |               | RESULTS FOR 2018-2019 |                           |                         |                                              |  |
| QUARTER       | NEW CLUB GOAL | NEW CLUBS   | DROPPED CLUBS | QUARTER               | MEMBER GROWTH NET<br>GOAL | MEMBER GROWTH<br>ACTUAL | DROPPED MEMBERS ACTUAL (including transfers) |  |
| JULY/AUG/SEPT | 10            | 2           | 1             | JULY/AUG/SEPT         | 507                       | 245                     | 171                                          |  |
| OCT/NOV/DEC   | 11            | 3           | 0             | OCT/NOV/DEC           | 572                       | 121                     | 46                                           |  |
| JAN/FEB/MAR   | 10            | 0           | 0             | JAN/FEB/MAR           | 476                       | 0                       | 0                                            |  |
| APR/MAY/JUNE  | 9             | 0           | 0             | APR/MAY/JUNE          | 485                       | 0                       | 0                                            |  |