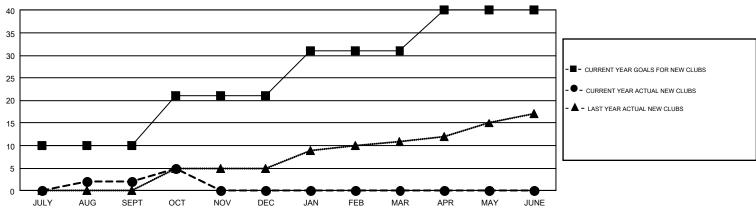

## GOALS AND ACTUAL NEW CLUBS CUMULATIVE

## GMT Constitutional Area 6-Afr, Group L

GMT: SAYED RIZWAN QADRI

REPORT DOES NOT INCLUDE CLUBS IN UNDISTRICTED AREAS.

| Clubs         |               |             |               | Members               |                           |                         |                                              |  |
|---------------|---------------|-------------|---------------|-----------------------|---------------------------|-------------------------|----------------------------------------------|--|
|               | RESULTS FO    | R 2018-2019 |               | RESULTS FOR 2018-2019 |                           |                         |                                              |  |
| QUARTER       | NEW CLUB GOAL | NEW CLUBS   | DROPPED CLUBS | QUARTER               | MEMBER GROWTH NET<br>GOAL | MEMBER GROWTH<br>ACTUAL | DROPPED MEMBERS ACTUAL (including transfers) |  |
| JULY/AUG/SEPT | 10            | 2           | 1             | JULY/AUG/SEPT         | 507                       | 245                     | 171                                          |  |
| OCT/NOV/DEC   | 11            | 3           | 0             | OCT/NOV/DEC           | 572                       | 121                     | 46                                           |  |
| JAN/FEB/MAR   | 10            | 0           | 0             | JAN/FEB/MAR           | 476                       | 0                       | 0                                            |  |
| APR/MAY/JUNE  | 9             | 0           | 0             | APR/MAY/JUNE          | 485                       | 0                       | 0                                            |  |